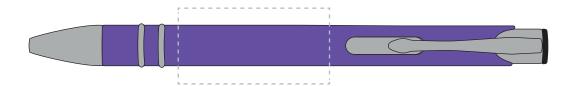

Product and Artwork Proof

BECK BALL PEN

Your Ref: Quantity: Product Code: TPC730901
Our Ref: Version: 1 Product Colour: SOLID PURPLE

## **PANTONE REFERENCE(S)**

ARTWORK SCALE 100% Rotary Engrave Area: 40mm x 20mm

Product Image for visualisation - colours may vary

The dashed line is to demonstrate print area and will not appear on your printed item