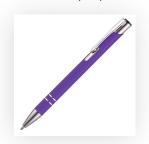

Product and Artwork Proof

BECK BALL PEN

Your Ref: Quantity: Product Code: TPC730901
Our Ref: Version: 1 Product Colour: SOLID PURPLE

## **PANTONE REFERENCE(S)**

ARTWORK SCALE 100% Rotary Engrave Area: 40mm x 20mm

Product Image for visualisation - colours may vary

The dashed line is to demonstrate print area and will not appear on your printed item